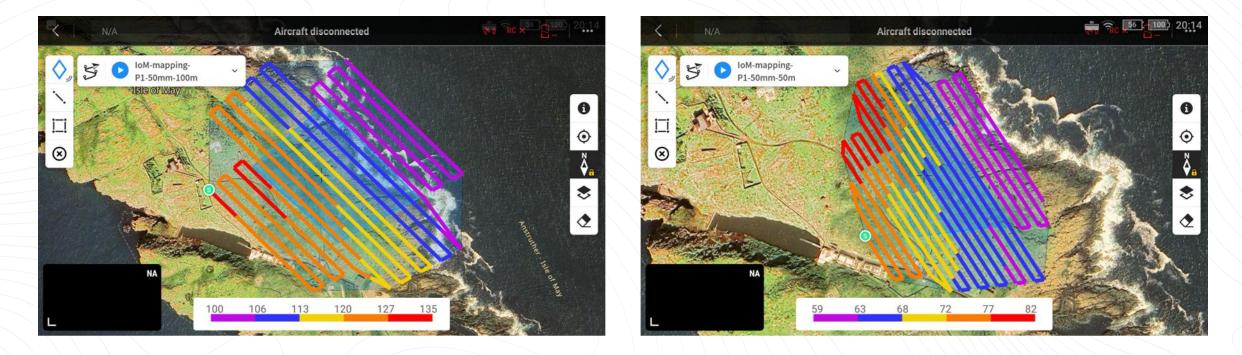

Geospatial analysis

Animal detection models

## EOLAS

Commercial Experience

Software development Industry-linked projects

Staff

crossover

Remote sensing

specialists

Aerial fleet and instrumentation

UoE

Academic Expertise

Environmental monitoring

LESS COST. MORE INSIGHT.

# EOLAS.



**Doug McNeil** Managing Director







**Amy Tyndall** GIS & EO Data Analyst



**Tom Wade** Chief Pilot & **ARI Facility Manager** 



**Caroline Nichol** Professor of **Applied Remote Sensing** 



Sam Alsumidaie Backend Developer



Scott McGee Data Scientist



**Bobby Jackson** Backend Developer







THE UNIVERSITY of EDINBURGH



**GEOVATION** 

4

Scottish Enterprise





Innovate UK

#### **The Problem with Puffins**

Č.







#### TOO MANY PUFFINS, NOT ENOUGH TIME

#### (TOMP-NET)











# THEIA



# 

#### **COMMERCIAL POTENTIAL**

#### **UK** Puffins

O

**LK** Other seabirds, Offshore wind strategy

#### **GLOBAL** Best practice,

Improve monitoring of burrowing seabirds



#### **THANK YOU**



https://eolasinsight.com



info@eolasinsight.com



https://www.linkedin.com/company/eolas-insight-ltd